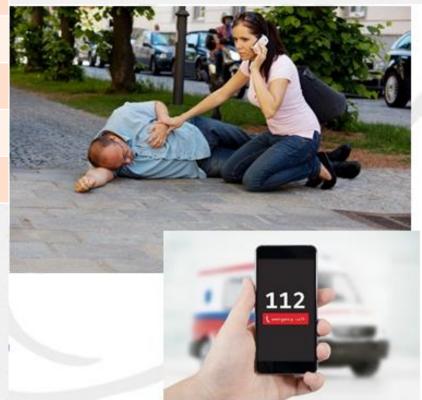

### We might forget the numbers if we are in shock. Save the emergency numbers on the phone to be quick.

| Service           | Number     |
|-------------------|------------|
| General Emergency | 112        |
| Police            | 112 or 192 |
| Fire Briage       | 112 or 193 |
| Ambulance         | 112 or 194 |
| MRCC Rijeka-SAR   | 112 or 195 |