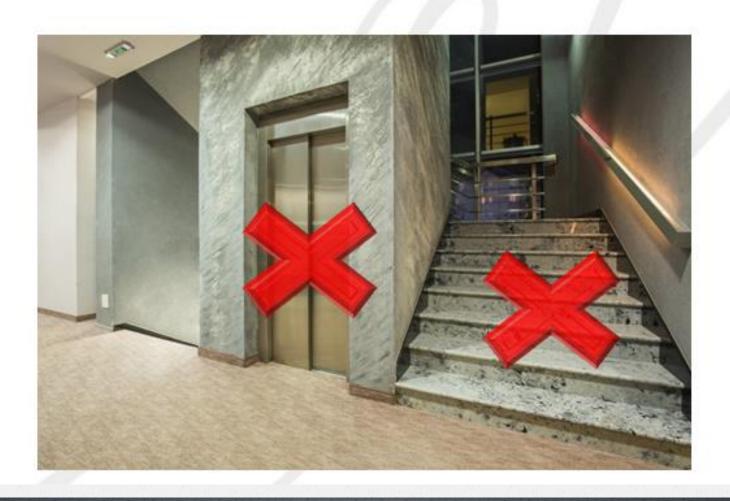

possible, install systems to your structures that cut these lines automatically in case of an earthquake.



If they are mixed because of shaking, they create poisonous chemical gas. We should:

Chemicals;

Limit,

Isolate,

Eliminate,

Store Separately

(LIES)



### Conduct a Danger Hunt in your house / workplace to identify and take precautions for risky properties.



You must take precautions for glasses and windows in your house and workplace.







Your Meeting Place should be set together with your family members or housemates.





Set muster areas for your house and workplace beforehand.





We should prepare an emergency bag and put it the place where we can reach easly.





**EARTHQUAKE CYCLE** 

AROP!

4317

#### Do not jump from windows, do not use stairs and elevators.



#### If the building you're in is durable to earthquakes and furniture are fixed;

Take position according to the non-structural objects

### DROP COVER HOLD ON





DROP COVER HOLD ON

## DROP, COVER

FROM TREES!



STAY CLEAR OF BUILDINGS AT LEAST x1.5 TIMES OF THEIR HEIGHT.

MOVE AWAY FROM ELECTRICAL POSTS AND CORDS!

OBSERVE SURROUNDINGS! WATCH OUT FOR VEHICLES! AFTER

**EARTHQUAKE CYCLE** 

MIANO

34013E



Remain calm, move together with the people you're with.

Take your Emergency Bag Apply your Disaster & Emergency Plan



### If you have people who you are responsible for, do not abandon them.

(Students, patients, clients...)





TURN 1 TURN 2 TURN 3 OFF



If your neighbors need help, don't forget to help them on your way out.





Do not occupy phone lines.

Give the communi