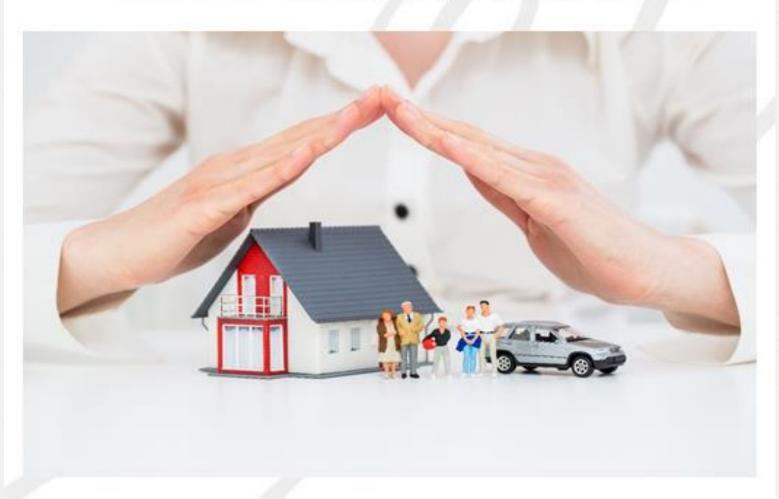

### Conduct a Danger Hunt in your house / workplace to identify and take precautions for risky properties.

You must take precautions for glasses and windows in your house and workplace.

Your Meeting Place should be set together with your family members or housemates.

Set muster areas for your house and workplace beforehand.

We should prepare an emergency bag and put it the place where we can reach easly.

**EARTHQUAKE CYCLE** 

AROP!

4317