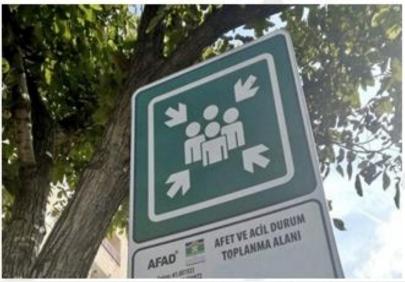

Set muster areas for your house and workplace beforehand.

We should prepare an emergency bag and put it the place where we can reach easly.

**EARTHQUAKE CYCLE** 

AROP!

4317