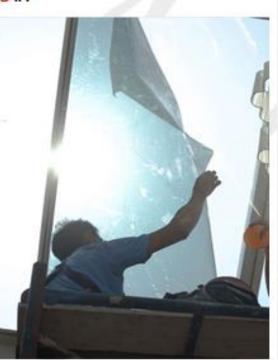

### Conduct a Danger Hunt in your house / workplace to identify and take precautions for risky properties.

You must take precautions for glasses and windows in your house and workplace.

Your Meeting Place should be set together with your family members or housemates.