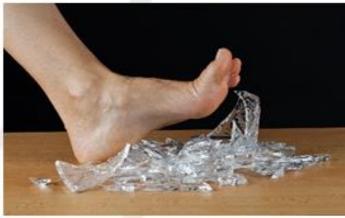

### Conduct a Danger Hunt in your house / workplace to identify and take precautions for risky properties.

You must take precautions for glasses and windows in your house and workplace.

Your Meeting Place should be set together with your family members or housemates.