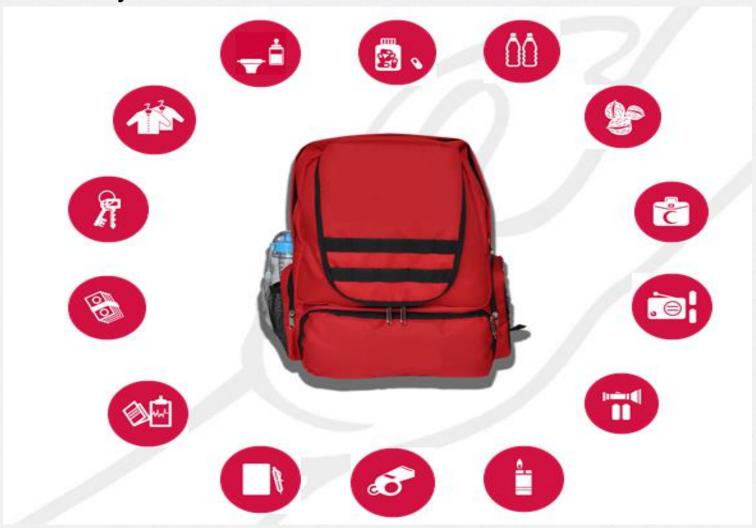

Set muster areas for your house and workplace beforehand.

We should prepare an emergency bag and put it the place where we can reach easly.

**EARTHQUAKE CYCLE** 

AROP!

4317