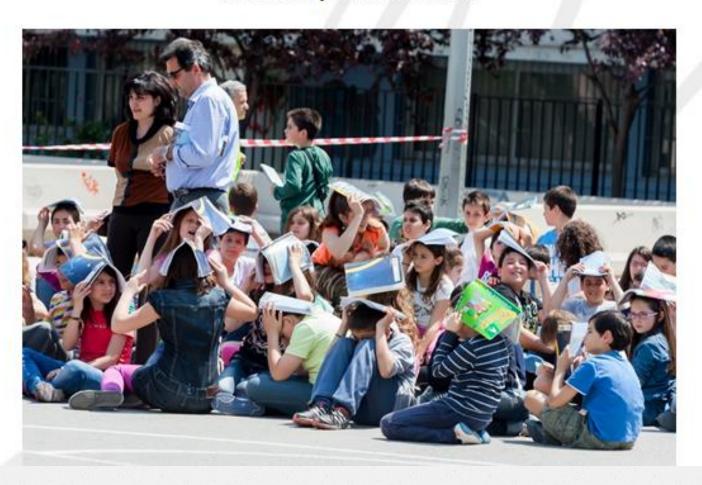

### Conduct a Danger Hunt in your house / workplace to identify and take precautions for risky properties.

You must take precautions for glasses and windows in your house and workplace.

Your Meeting Place should be set together with your family members or housemates.

Set muster areas for your house and workplace beforehand.

We should prepare an emergency bag and put it the place where we can reach easly.

**EARTHQUAKE CYCLE** 

AROP!

4317