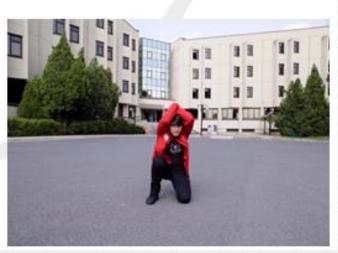

### DROP COVER HOLD ON

DROP COVER HOLD ON

## DROP, COVER

FROM TREES!

STAY CLEAR OF BUILDINGS AT LEAST x1.5 TIMES OF THEIR HEIGHT.

MOVE AWAY FROM ELECTRICAL POSTS AND CORDS!

OBSERVE SURROUNDINGS! WATCH OUT FOR VEHICLES! AFTER

**EARTHQUAKE CYCLE** 

MIANO