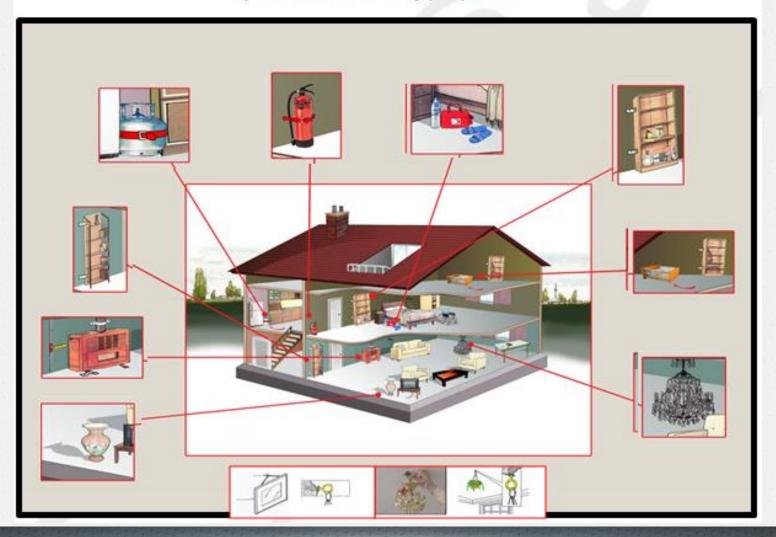

### Conduct a Danger Hunt in your house / workplace to identify and take precautions for risky properties.

You must take precautions for glasses and windows in your house and workplace.

Your Meeting Place should be set together with your family members or housemates.

Set muster areas for your house and workplace beforehand.

We should prepare an emergency bag and put it the place where we can reach easly.

**EARTHQUAKE CYCLE** 

AROP!

4317