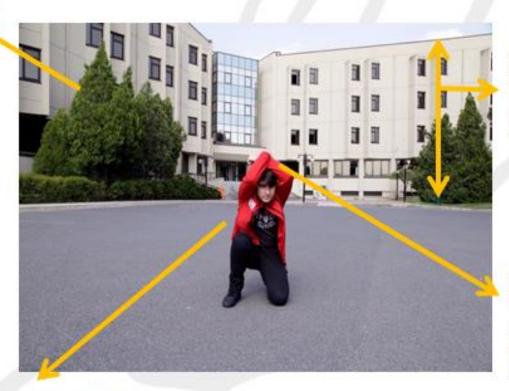

## DROP, COVER

FROM TREES!

STAY CLEAR OF BUILDINGS AT LEAST x1.5 TIMES OF THEIR HEIGHT.

MOVE AWAY FROM ELECTRICAL POSTS AND CORDS!

OBSERVE SURROUNDINGS! WATCH OUT FOR VEHICLES! AFTER

**EARTHQUAKE CYCLE** 

MIANO