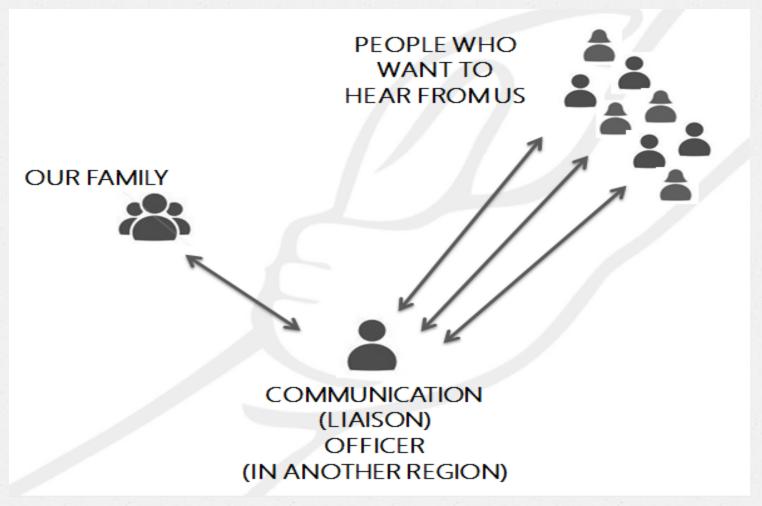

Learn in which order and how to turn on/off natural gas, electricity and water valves.

If possible, install systems to your structures that cut these lines automatically in case of an earthquake.

If they are mixed because of shaking, they create poisonous chemical gas. We should: